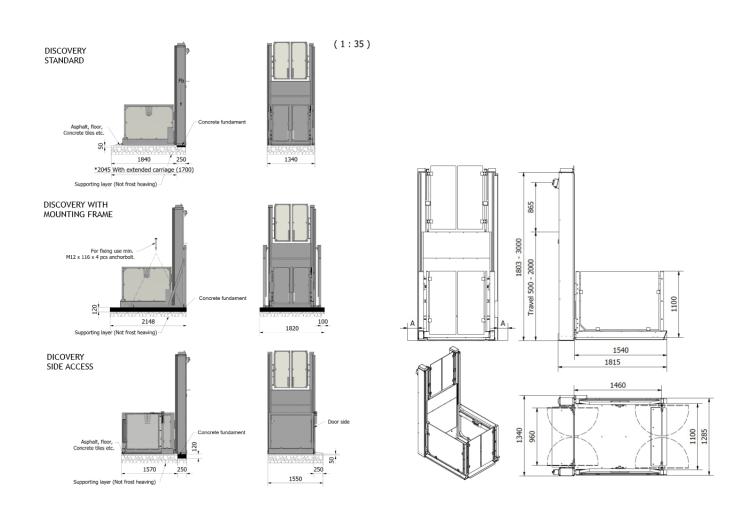

# **DISCOVERY**

### STANDARD MEASUREMENTS

Weight Capacity: Up to 400kg

Lift Speed: 0.08m/s Max Travel: 500-2000mm Compliance: AS1735 16, 18 **Application:** Internal and External

**Electrical Connection:** Single phase, 16amp

Control Voltage: 24 Volts
Drive System: Screw / Nut

| Lifting Heights                                          | 800 | 1000 | 1500 | 1800 | 2100 |
|----------------------------------------------------------|-----|------|------|------|------|
| All heights can be lowered -400mm except LH=800 (-300mm) |     |      |      |      |      |

# **OVERVIEW**

**MAX TRAVEL DISTANCE** 

500-2000mm

**DRIVE SYSTEM** 

3.0kW Electrical motor/ Belt drive Electrical

**LIFT SPEED** 

0.08 m/sec

**CAPACITY** 

Up to 400kg

**ELECTRICAL CONNECTION** 

Single Phase, 16amp

**CONTROL VOLTAGE** 

24 Volts

**DRIVE SYSTEM** 

Screw / Nut

CALL US 1800 287 543