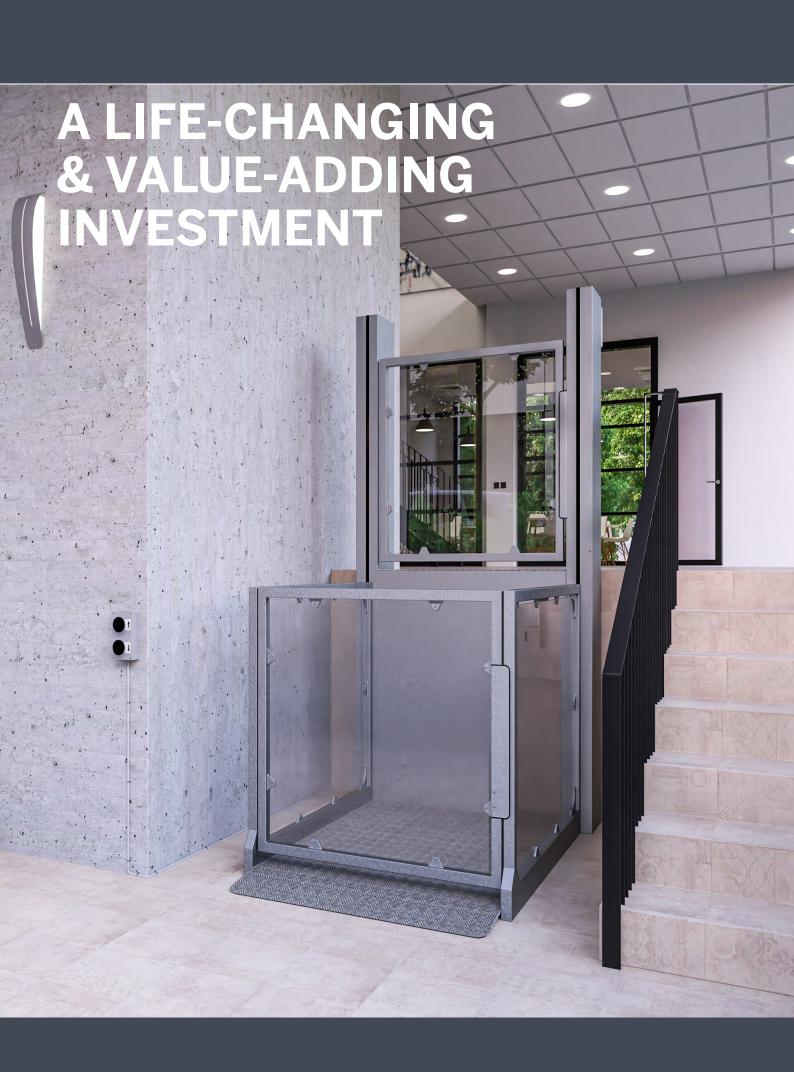

### **ACCESSIBLE, STYLISH & LUXURIOUS SINCE 1995**

Discover Elegance VPL is a vertical platform lift featuring a closed lifting platform with a lifting capacity of 400 kg. This versatile lift is designed for both indoors and outdoors use and can withstand temperatures ranging from -30°C to +50°C.

Discovery ensures a smooth and comfortable ride with its soft start and stop feature.

A pressure-sensitive surface beneath the basket instantly halts the lifting platform if it encounters any physical obstacles.