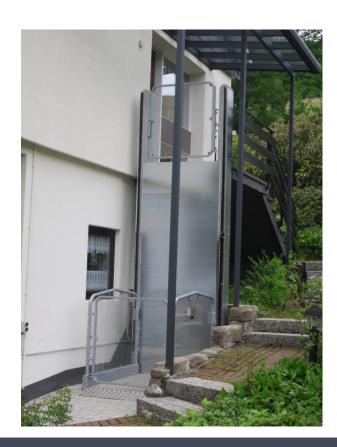

### **ACCESSIBLE, STYLISH & LUXURIOUS SINCE 1995**

Discover Elegance VPL is a vertical platform lift featuring a closed lifting platform with a lifting capacity of 400 kg. This versatile lift is designed for both indoors and outdoors use and can withstand temperatures ranging from -30°C to +50°C.

Discovery ensures a smooth and comfortable ride with its soft start and stop feature.

A pressure-sensitive surface beneath the basket instantly halts the lifting platform if it encounters any physical obstacles.