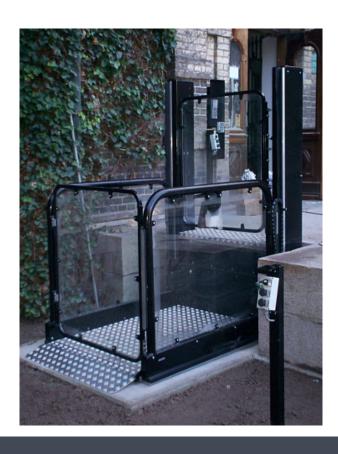

### **ACCESSIBLE, STYLISH & LUXURIOUS SINCE 1995**

Discover Elegance VPL is a vertical platform lift featuring a closed lifting platform with a lifting capacity of 400 kg. This versatile lift is designed for both indoors and outdoors use and can withstand temperatures ranging from -30°C to +50°C.

Discovery ensures a smooth and comfortable ride with its soft start and stop feature.

A pressure-sensitive surface beneath the basket instantly halts the lifting platform if it encounters any physical obstacles.