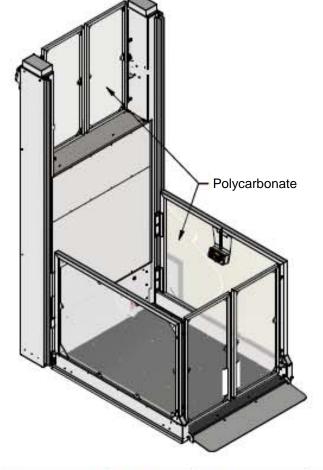

# **CLEARANCES**

Horizontal distance between the platform and the wall145mm if smooth, 355mm if irregular

# **Anchors**

Horizontal &Vertical 3 pcs minimum, see installation information for further details of substrate requirements and type (Only use the fixation angles on the upper level)

### Plattform floor finish

Standard - Aluminium chequer plate

Electrical supply (Main switch) 1ph L, N, PE, 3 x 2,5mm^2 16A