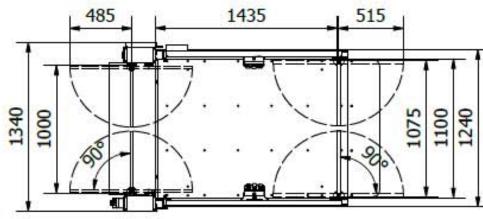

## **Technical Data**

Rated capacity: 400kg / 2 person

Speed: 0,08m / s

Drive: 3,0kW Electrical motor / Belt drive Electrical Connection: Single phase, 3 x

2,5mm^2

Control voltage: 24 Volts
Soft start / Stop by frequency invertor