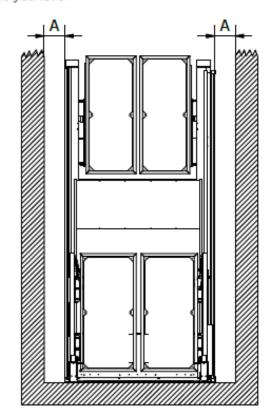

# **CLEARANCES**

Horizontal distance between the platform and the wall145mm if smooth, 355mm if irregular