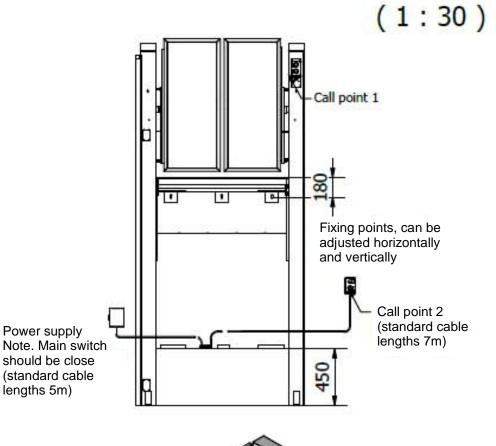

### Plattform floor finish

Standard - Aluminium chequer plate

Electrical supply (Main switch) 1ph L, N, PE, 3 x 2,5mm^2 16A

### Additional:

- Dual Car COP standard buttons
- Key Lockable
- Wiring for emergency phone

AUSSIE LÎFTS

ISO 2768 - V DATE 05/02/2024 LH=1800 **DISCOVERY STD MANUAL DOORS** 

**GENERIC DRAWINGS** 

1/1 1/1

Α3