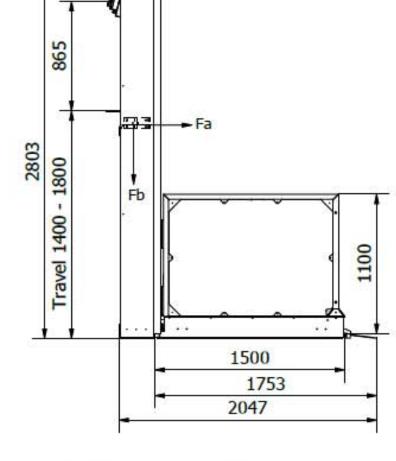

# **Anchors**

Horizontal &Vertical 3 pcs minimum, see installation information for further details of substrate requirements and type (Only use the fixation angles on the upper level)

### Plattform floor finish

Standard - Aluminium chequer plate

Electrical supply (Main switch) 1ph L, N, PE, 3 x 2,5mm^2 16A

## **Technical Data**

Rated capacity: 400kg / 2 person

Speed: 0,08m / s

Drive: 3,0kW Electrical motor / Belt drive Electrical Connection: Single phase, 3 x

2,5mm^2

Control voltage: 24 Volts
Soft start / Stop by frequency invertor