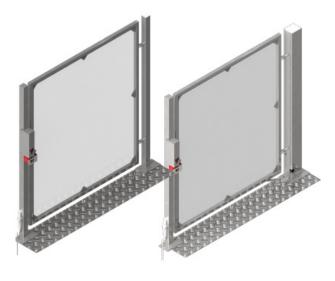

## **OPTIONS**

The automatic gate is the newest addition to the wide range of options available with the Low Up lift, offering an alternative to the manual gate.

Here's how it functions: when the lift reaches the upper threshold, the lock is automatically disengaged.

With manual gate, you can easily open it by hand. However, with the automatic gate, the door effortlessly swings open on its own, proving added convenience and ease of use.

Manual Gate

Automatic Gate