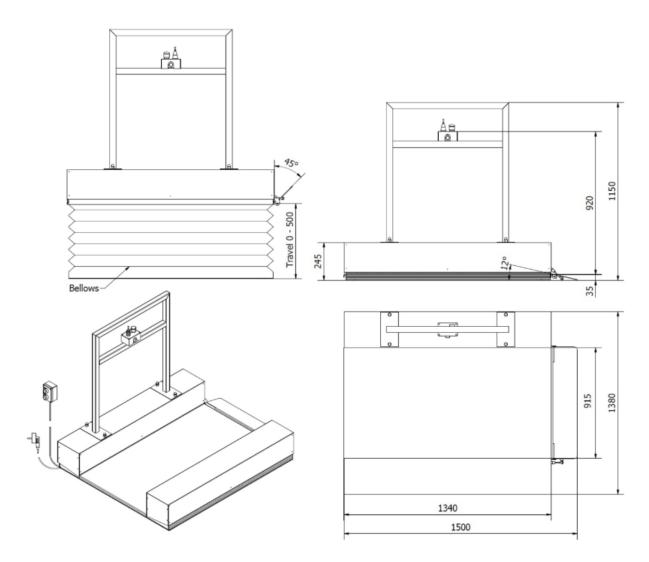

## **TECHNICAL INFORMATION**

Weight Capacity: Up to 250kg Lift Speed: 0.01m/s Max Travel: 500mm Lifting Equipment: 2pcs of linear actuators Control Voltage: 24V DE Control: Joy-stick manouver

## **STANDARD MEASUREMENTS**

## **OVERVIEW**

| MAX TRAVEL DISTANCE | 500mm              |
|---------------------|--------------------|
| DRIVE SYSTEM        | 2pc Linear Actuato |
| LIFT SPEED          | 0.01 m/sec         |
| CAPACITY            | Up to 250kg        |
| CONTROL             | Joy-Stick manouver |
| CONTROL VOLTAGE     | 24 Volts DE        |