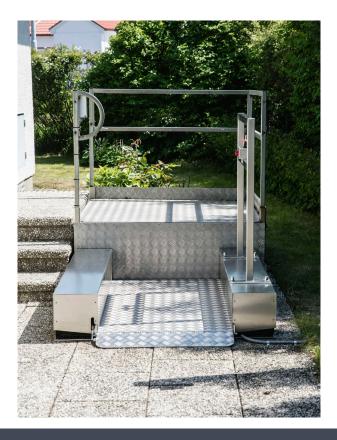

## **ACCESSIBLE, STYLISH & LUXURIOUS SINCE 1995**

The "LOW UP" is a reliable low-rise lift (0-500mm) designed for safety and user control. Equipped with protective edges, roll-off protection, and handrails, it ensures secure and comfortable operation.

The standard design features durable brushed stainless steel with a checked aluminum plate flooring, making it suitable for indoors and outdoors use.

## INSTALLATION

Supplied, assembled and pretested, the design of the Low up allows for easy installation by either craning in as a single piece or by dismantling and resembling. Installation can be completed within as little as one day.