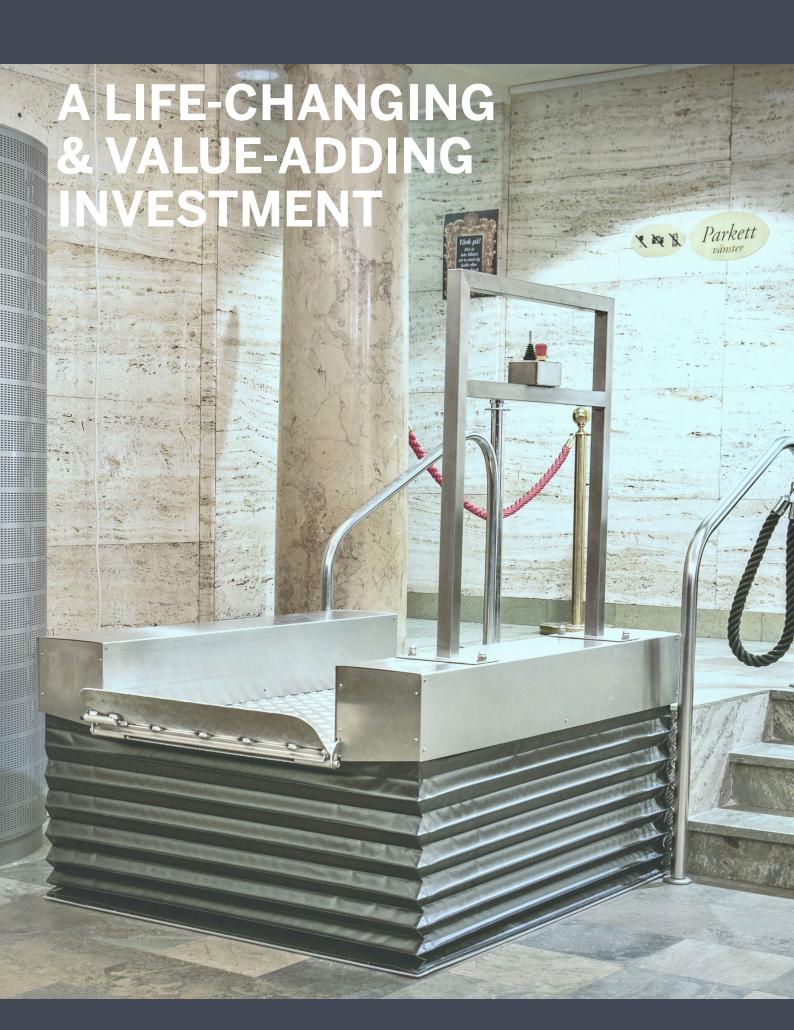

## **ACCESSIBLE, STYLISH & LUXURIOUS SINCE 1995**

The "LOW UP" is a reliable low-rise lift (0-500mm) designed for safety and user control. Equipped with protective edges, roll-off protection, and handrails, it ensures secure and comfortable operation.

Customization options include two platform widths (715mm or 915mm) and a low 35mm threshold height. You can choose a wanderlead with a spiral cable for controls or add wireless call stations for seamless communication. So you're in complete control of your journey.

The standard design features durable brushed stainless steel with a checked aluminum plate flooring, making it suitable for indoors and outdoors use.