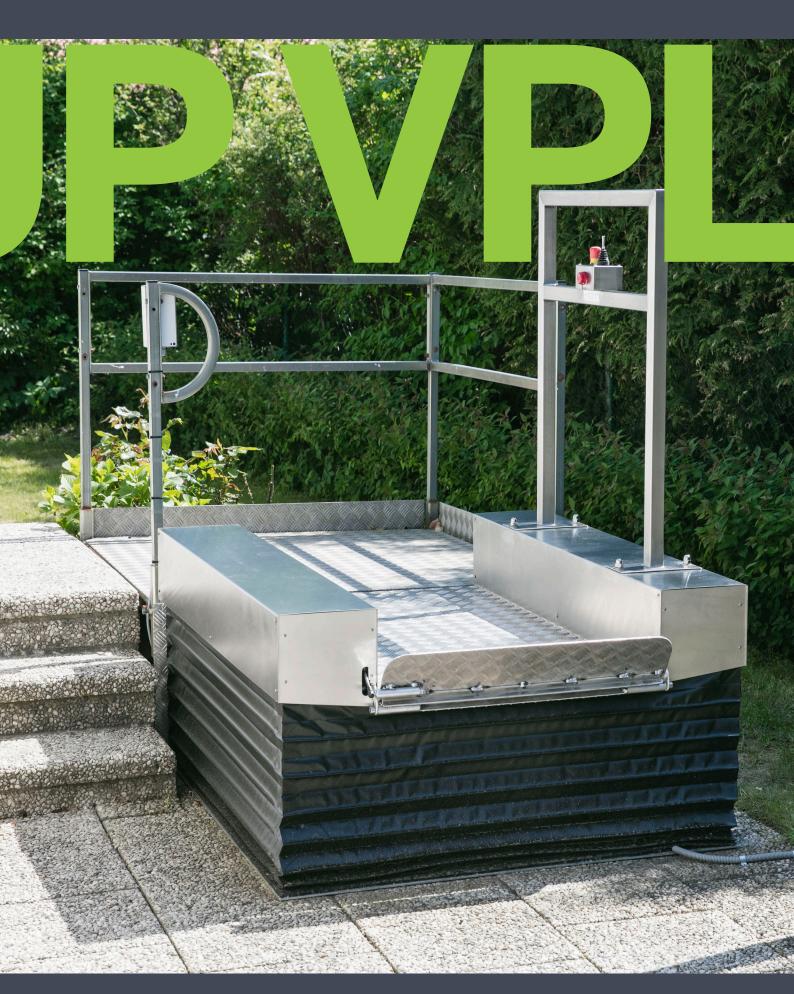

## **ACCESSIBLE, STYLISH & LUXURIOUS SINCE 1995**

The "LOW UP" is a reliable low-rise lift (0-500mm) designed for safety and user control. Equipped with protective edges, roll-off protection, and handrails, it ensures secure and comfortable operation.

Customization options include two platform widths (715mm or 915mm) and a low 35mm threshold height. You can choose a wanderlead with a spiral cable for controls or add wireless call stations for seamless communication. So you're in complete control of your journey.

The standard design features durable brushed stainless steel with a checked aluminum plate flooring, making it suitable for indoors and outdoors use.