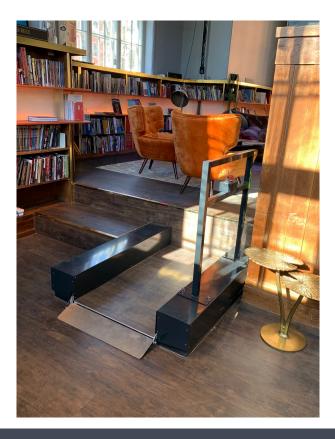

## **ACCESSIBLE, STYLISH & LUXURIOUS SINCE 1995**

The "LOW UP" is a reliable low-rise lift (0-500mm) designed for safety and user control. Equipped with protective edges, roll-off protection, and handrails, it ensures secure and comfortable operation.

The standard design features durable brushed stainless steel with a checked aluminum plate flooring, making it suitable for indoors and outdoors use.

### **CUSTOMISATIONS**

Each lift is custom designed and constructed to your requirements with an impressive list of options available