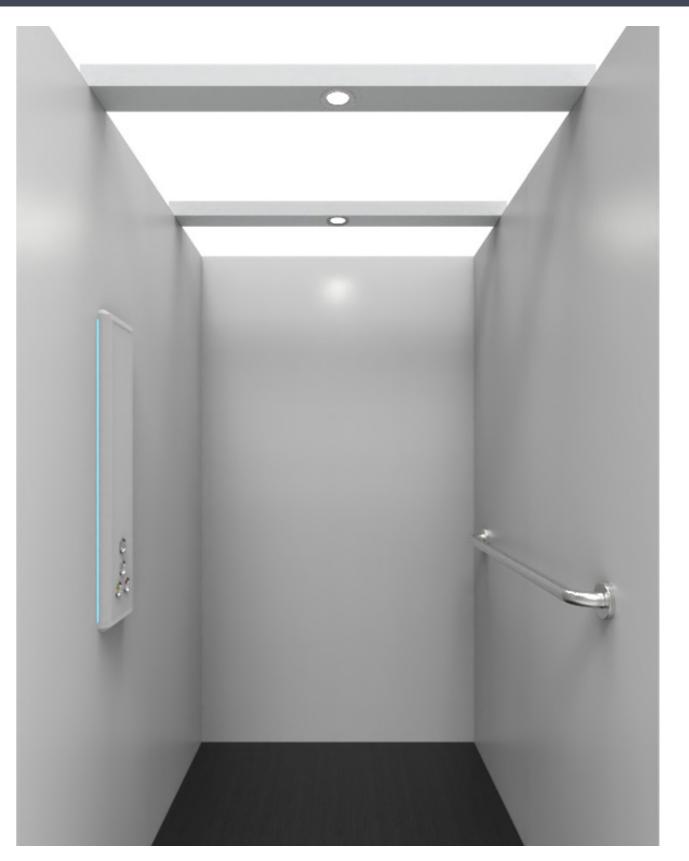

ADING WARRANTY AND LOCAL SUPPORT

Our quality guarantees are second to none in the industry. If you ever do need replacement parts, they're available right here – minimising downtime and delays, compared to waiting for components from overseas.



## COST-EFFECTIVE AND SIMPLE

Every Aussie Lift has low installation, maintenance and running costs – with just annual servicing required. They also don't need load-bearing walls or machine rooms, which makes them suitable for more homes.

## **GEMINI OPTIONS**

### **CHOOSE THE RIGHT ELEMENTS FOR YOUR LIFT**

A selection of customisable options are available for the Gemini Lift.

Discuss these possibilities with your sales representative.



Custom Colours Available

Options available to match colours with doors in your home

translucent glass



#### Example

A wide range of lift car interiors are available to suit your personal requirements, please contact our sales team to discuss the options available

# **GEMINI**

### STANDARD MEASUREMENTS

Weight Capacity: 350kg Lift Speed: 0.145m/s Max Travel: 3500mm

Compliance: AS1735 16

**Application:** External

**Control:** Automatic Operation and Key Isolation **Power Supply:** 240v (20amp RCD Breaker)

**Door configurations:** Right or left swing, up to 2 doors per landing

| Description             | Car Width | Car Depth | Car Height | Shaft Width | Shaft Depth | Door Width |
|-------------------------|-----------|-----------|------------|-------------|-------------|------------|
| Key                     | A         | В         | С          | D           | E           | F