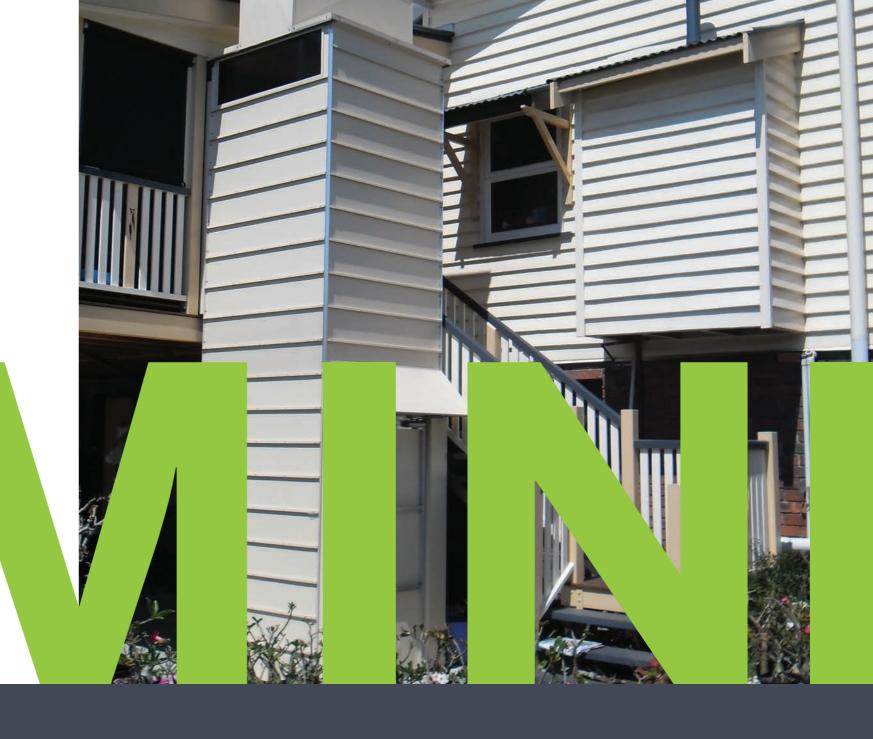

### **INSTALLATION**

Usually installed within a day or two, by either craning in, dismantling or maneuvering into place, the Gemini 16 offers diversity depending on location and access.

### **COST EFFECTIVE**

Self Supporting Shaft - no load-bearing walls required. No separate machine room construction required. Lift is pre-assembled and commissioned at our factory before dispatch to site. Low service costs and power consumption. Can be installed externally up to wind region C3.