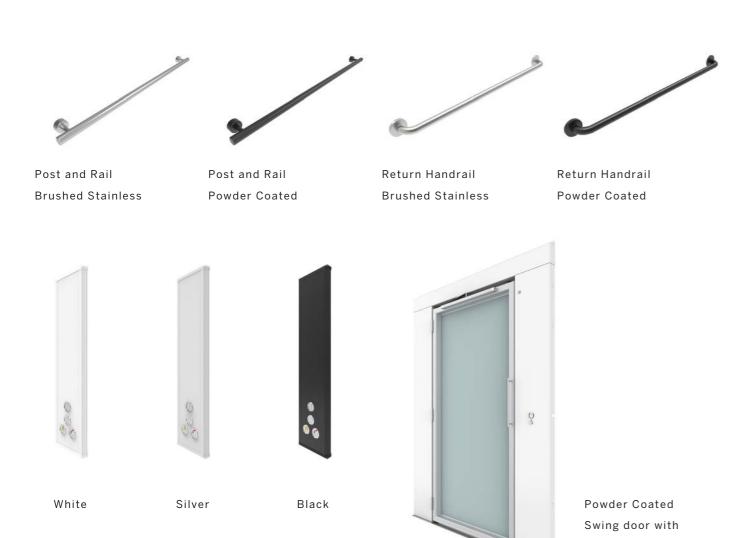

### **CHOOSE THE RIGHT ELEMENTS FOR YOUR LIFT**

A selection of customisable options are available for the Gemini Lift.

Discuss these possibilities with your sales representative.

Custom Colours Available

Options available to match colours with doors in your home

translucent glass

#### Example

A wide range of lift car interiors are available to suit your personal requirements, please contact our sales team to discuss the options available