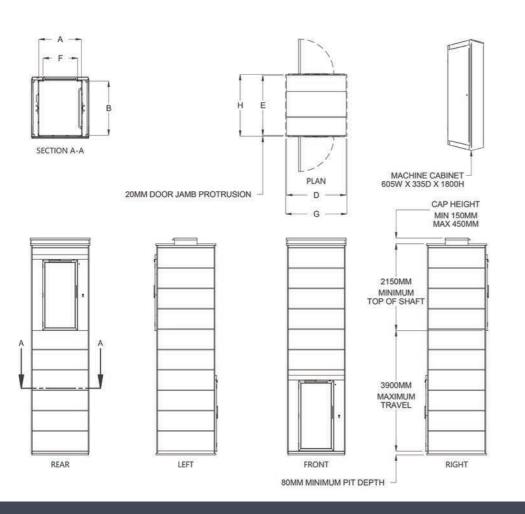

### STANDARD MEASUREMENTS

Weight Capacity: 350kg Lift Speed: 0.145m/s Max Travel: 3500mm

Compliance: AS1735 16

**Application:** External

**Control:** Automatic Operation and Key Isolation **Power Supply:** 240v (20amp RCD Breaker)

**Door configurations:** Right or left swing, up to 2 doors per landing

| Description             | Car Width | Car Depth | Car Height | Shaft Width | Shaft Depth | Door Width |
|-------------------------|-----------|-----------|------------|-------------|-------------|------------|
| Key                     | A         | В         | С          | D           | E           | F          |
| Single Entry - Standard | 900       | 1300      | 2020       | 1375        | 1495        | 920        |
| Dual Entry - Standard   | 900       | 1300      | 2020       | 1375        | 1495        | 920        |
| Single Entry - Deluxe   | 1100      | 1400      | 2020       | 1575        | 1595        | 920        |
| Dual Entry - Deluxe     | 1100      | 1400      | 2020       | 1575        | 1595        | 920        |

MAX TRAVEL DISTANCE

3900mm

DRIVE SYSTEM

**Dual oil hydraulic cylinders** 

LIFT SPEED

0.175 m/sec

**CAPACITY** 

350 kg

PIT REQUIREMENT

80 mm Minimum

**INSTALLATION** 

**External** 

**DUAL ENTRY** 

A range of lift car sizes available

CALL US 1800 287 543

**EMAIL US** 