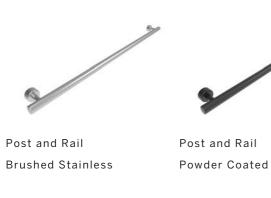

## **CHOOSE THE RIGHT ELEMENTS FOR YOUR LIFT**

A selection of customisable options are available for the Phoenix Lift.

Discuss these possibilities with your sales representative.

Return Handrail

**Brushed Stainless** 

Return Handrail Powder Coated

Silver

Black

Powder Coated Swing door with translucent glass

Example 1

Example 2

Example 4

A wide range of lift car interiors are available to suit your personal requirements, please contact our sales team to discuss the options available