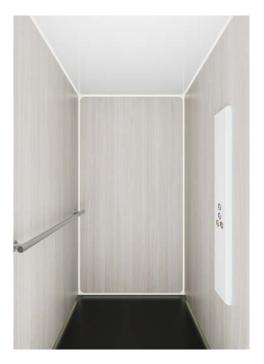

## STANDARD MEASUREMENTS

Weight Capacity: 350kg Lift Speed: 0.25m/s Max Travel: 7.2m

**Compliance:** AS1735 16, 18

**Application:** Internal and External **Control:** Fully Automatic Operation

Power Supply: 230v (Optional 400v 3 phase)

**Door configurations:** Right or left swing, up to 2 doors per landing

| Description             | Car Width | Car Depth | Car Height | <b>Shaft Width</b> | <b>Shaft Depth</b> | Door Width |
|-------------------------|-----------|-----------|------------|--------------------|--------------------|------------|
| Key                     | A         | В         | С          | D                  | E                  | F          |
| Single Entry - Standard | 900       | 1300      | 2100       | 1375               | 1490               | 920        |
| Dual Entry - Standard   | 900       | 1300      | 2100       | 1375               | 1490               | 920        |
| Single Entry - Deluxe   | 1100      | 1400      | 2100       | 1575               | 1590               | 920/970    |
| Dual Entry - Deluxe     | 1100      | 1400      | 2100       | 1575               | 1590               | 920/970    |