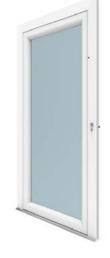

Return Handrail Powder Coated

Silver

Black

Powder Coated Swing door with translucent glass

Example 1

Example 2

Example 4

A wide range of lift car interiors are available to suit your personal requirements, please contact our sales team to discuss the options available

**Door configurations:** Right or left swing, up to 2 doors per landing

| Description             | Car Width | Car Depth | Car Height | <b>Shaft Width</b> | <b>Shaft Depth</b> | Door Width |
|-------------------------|-----------|-----------|------------|--------------------|--------------------|------------|
| Key                     | A         | В         | С          | D                  | E                  | F          |
| Single Entry - Standard | 900       | 1300      | 2100       | 1375               | 1490               | 920        |
| Dual Entry - Standard   | 900       | 1300      | 2100       | 1375               | 1490               | 920        |
| Single Entry - Deluxe   | 1100      | 1400      | 2100       | 1575               | 1590               | 920/970    |
| Dual Entry - Deluxe     | 1100      | 1400      | 2100       | 1575               | 1590               | 920/970    |