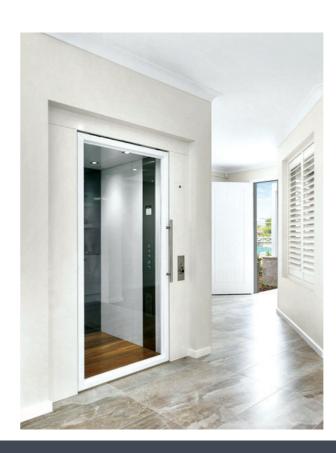

# **PHOENIX OPTIONS**

## **CHOOSE THE RIGHT ELEMENTS FOR YOUR LIFT**

A selection of customisable options are available for the Phoenix Lift.

Discuss these possibilities with your sales representative.

Return Handrail

**Brushed Stainless** 