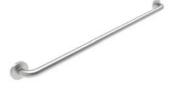

## **CHOOSE THE RIGHT ELEMENTS FOR YOUR LIFT**

A selection of customisable options are available for the Phoenix Lift.

Discuss these possibilities with your sales representative.

Return Handrail

**Brushed Stainless** 