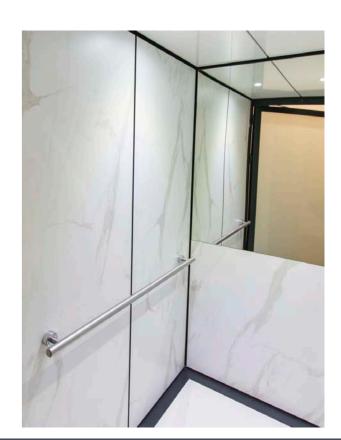

## **CHOOSE THE RIGHT ELEMENTS FOR YOUR LIFT**

A selection of customisable options are available for the Phoenix Lift.

Discuss these possibilities with your sales representative.

Return Handrail

**Brushed Stainless** 

Return Handrail Powder Coated

Silver

Black

Powder Coated Swing door with translucent glass

Example 1

Example 2

Example 4

A wide range of lift car interiors are available to suit your personal requirements, please contact our sales team to discuss the options available