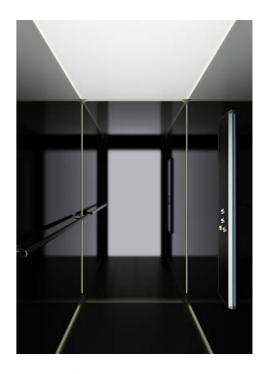

Return Handrail Powder Coated

Silver

Black

Powder Coated Swing door with translucent glass

Example 1

Example 2

Example 4

A wide range of lift car interiors are available to suit your personal requirements, please contact our sales team to discuss the options available